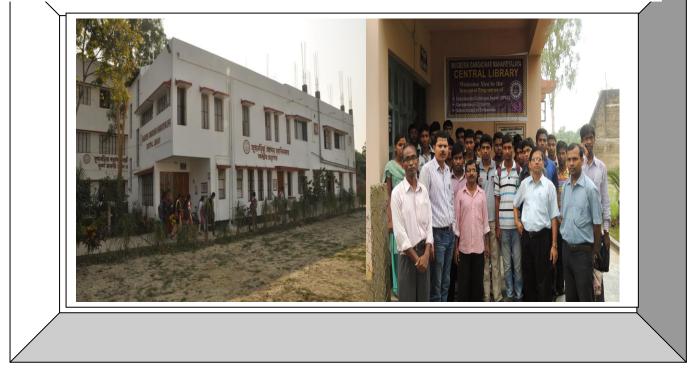

E-mail : mugberia\_college@rediffmail.com // www.mugberiagangadharmahavidyalaya.ac.in

4.2.1: Library is automated with digital facilities using Integrated Library Management System (ILMS), adequate subscriptions to e-resources and journals are made. The library is optimally used by the faculty and students